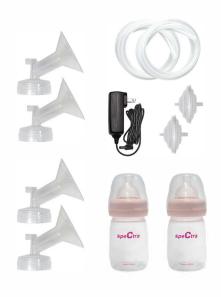

## Included:

24mm Breast Flanges (2) 28mm Breast Flanges (2) Wide Neck Bottles, Discs, Locking Rings and Caps (2) Duckbill Valves (2) Backflow Protectors (2) Tubing (2) Power Cord & AC Adapter

LED light for easier use at night