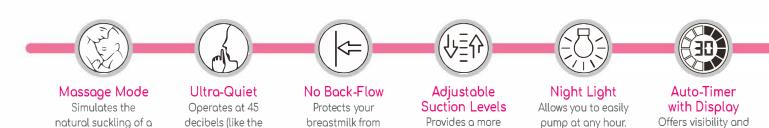

## What is Natural Nursing Technology?

Natural Nursing Technology is our set of unique features which allow moms to experience benefits not normally associated with standard breast pumps. From the Massage Mode's gentle-suckling action, to the elimination of

back-flow, to the discreet and convenient operation which Spectra's pumps are known for, Natural Nursing Technology mimics as closely as possible the experience of natural breastfeeding.

hush of a library).

baby.

session.

harmful bacteria.

natural flow of milk. precision with every